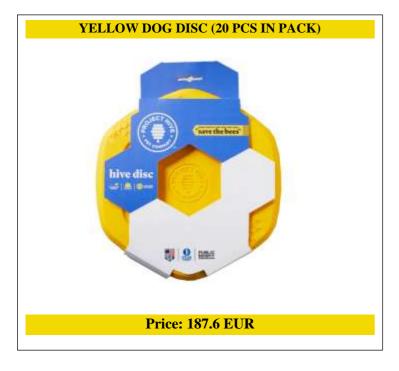

#### Yellow dog disc (20 unit case pack)

20x yellow dog disc

Our yellow dog disc will be your fur-baby's new favorite frisbee! Its superb glide makes it perfect for dogs who love high-flying retrieving games. Plus, the yellow disc is both floppy and rigid so dogs can shake and flap it all around. The Disc's bright yellow color makes it easy for you and your dog to find—both indoors and outdoors. And if your pup loves the water, the Hive Disk floats for refreshing games of fetch in the lake or pool! Tip: Flip it over! The back of the disc is a soothing lick mat. Apply a spreadable treat (like peanut butter, cheese, or yogurt) to the textured honeycomb pattern to help calm your dog.