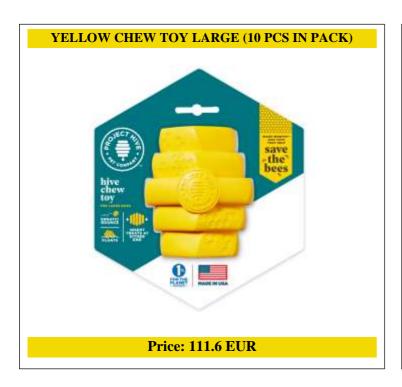

## Yellow chew toy - Large (10 unit case pack)

10x yellow large chew toy

Our iconic Yellow Chew Toy is the perfect interactive toy for larger dogs. Its erratic bounce keeps dogs happily engaged during fetch, and dogs love to gnaw on the Toys's unique knobby ends,

promoting healthy teeth and gums. The toy's bright yellow color makes it easy for you and your dog to find—both indoors and outdoors. Speaking of outside, all our yellow toys float, so you can toss it into any lake, pool, or body of water for even more bee-saving fun!