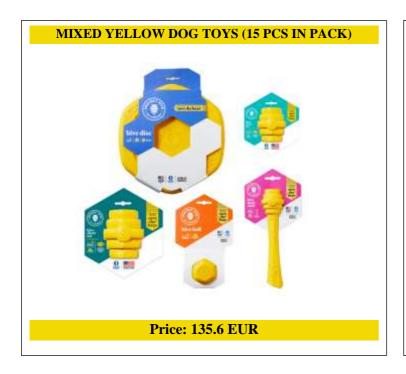

### Mixed case pack of toys includes 15 total units:

3x yellow durable dog ball

3x yellow dog disc

3x yellow chew stick

3x yellow small chew toy

3x yellow large chew toy

With their erratic and unpredictable bounce, Project Hive Pet Company toys take fetch to an exciting new level. The bright yellow color makes it easy for you and your dog to find—even in tall grass.