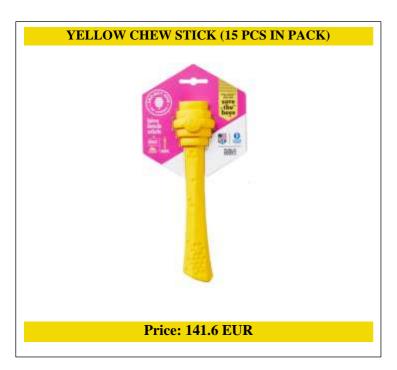

#### Yellow chew stick (15 unit case pack)

15x yellow chew stick

Our Yellow Chew Stick is as fun to fetch and chew as natural sticks, but without all the bark and splinters that can hurt your pup's mouth and digestive system. Resembling a honey dipper, dogs love to gnaw on the hive shape, which promotes healthy teeth and gums. And they can easily carry it in their mouths. The Yellow Chew Stick's bright yellow color is easy for you and your dog to spot inside and out, and it floats for games of fetch by the pool or lake on those hot days.